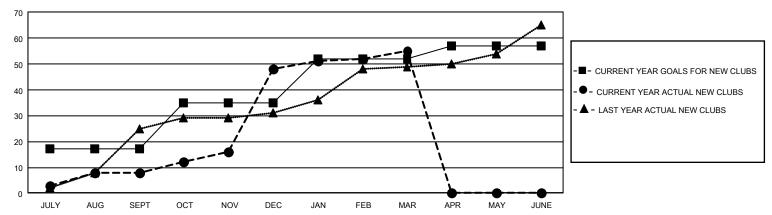

### REPORT DOES NOT INCLUDE CLUBS IN UNDISTRICTED AREAS.

| Clubs         |               |             |               | Members               |                        |                         |                                                    |  |
|---------------|---------------|-------------|---------------|-----------------------|------------------------|-------------------------|----------------------------------------------------|--|
|               | RESULTS FOR   | R 2020-2021 |               | RESULTS FOR 2020-2021 |                        |                         |                                                    |  |
| QUARTER       | NEW CLUB GOAL | NEW CLUBS   | DROPPED CLUBS | QUARTER MEM           | BER GROWTH NET<br>GOAL | MEMBER GROWTH<br>ACTUAL | DROPPED<br>MEMBERS ACTUAL<br>(including transfers) |  |
| JULY/AUG/SEPT | 51            | 8           | 7             | JULY/AUG/SEPT         | 833                    | 1,511                   | 1,159                                              |  |
| OCT/NOV/DEC   | 54            | 40          | 2             | OCT/NOV/DEC           | 745                    | 2,629                   | 1,475                                              |  |
| JAN/FEB/MAR   | 51            | 7           | 62            | JAN/FEB/MAR           | 455                    | 1,196                   | 1,541                                              |  |
| APR/MAY/JUNE  | 15            | 0           | 0             | APR/MAY/JUNE          | 280                    | 0                       | 0                                                  |  |

#### GOALS AND ACTUAL NEW CLUBS CUMULATIVE