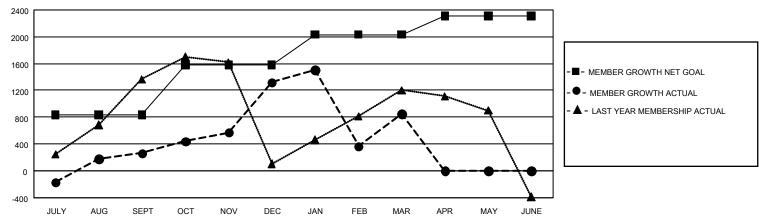

### REPORT DOES NOT INCLUDE CLUBS IN UNDISTRICTED AREAS.

| Clubs         |               |             |               | Members               |                        |                         |                                                    |  |
|---------------|---------------|-------------|---------------|-----------------------|------------------------|-------------------------|----------------------------------------------------|--|
|               | RESULTS FOR   | R 2020-2021 |               | RESULTS FOR 2020-2021 |                        |                         |                                                    |  |
| QUARTER       | NEW CLUB GOAL | NEW CLUBS   | DROPPED CLUBS | QUARTER MEM           | BER GROWTH NET<br>GOAL | MEMBER GROWTH<br>ACTUAL | DROPPED<br>MEMBERS ACTUAL<br>(including transfers) |  |
| JULY/AUG/SEPT | 51            | 8           | 7             | JULY/AUG/SEPT         | 833                    | 1,511                   | 1,159                                              |  |
| OCT/NOV/DEC   | 54            | 40          | 2             | OCT/NOV/DEC           | 745                    | 2,629                   | 1,475                                              |  |
| JAN/FEB/MAR   | 51            | 7           | 62            | JAN/FEB/MAR           | 455                    | 1,196                   | 1,541                                              |  |
| APR/MAY/JUNE  | 15            | 0           | 0             | APR/MAY/JUNE          | 280                    | 0                       | 0                                                  |  |

### GOALS AND ACTUAL MEMBERS CUMULATIVE

| DROPPED CLUBS: 71    |     | 712 CLUBS OF 1,256 ADDED 1 OR<br>MORE NEW MEMBERS | GENDER DISTRIBUTION  MALE 20,444 (56.26%) |                 |       |
|----------------------|-----|---------------------------------------------------|-------------------------------------------|-----------------|-------|
| DROPPED MEMBERS      |     |                                                   | FEMALE                                    | 15,893 (43.74%) |       |
| DECEASED             | 138 | CLICK HERE FOR CUMULATIVE                         | TOTAL FAMILY UNIT MEMBERS                 |                 | 8,069 |
| CLUB CANCELLED 1,167 |     | MEMBERSHIP DATA                                   |                                           |                 | 4,861 |
| OTHER 2,870          |     |                                                   | FAMILY MEMBERS PAYING HALF DUES           |                 |       |
| TOTAL 4,175          |     |                                                   | 5023                                      |                 |       |